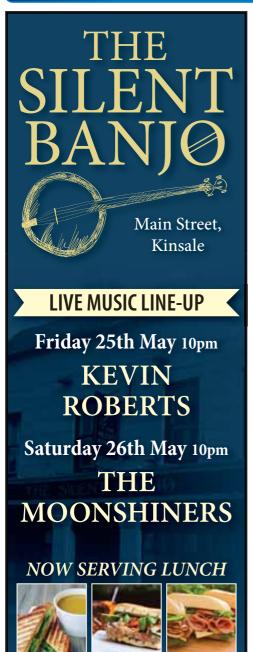

KINSALE MEAD CO. Tour & Tasting. Bookings: 021 4773538 SAM'S BAR:

Gary Martin. SILENT BANJO: Kevin Roberts, 10pm.

SAM'S BAR: Mark Dalv. SILENT BANJO: The Moonshiners.

SLIMMING WORLD: Saile, 9,30am. WALK/FUN RUN: In aid of Edith Wilkins Street Children Foundation India. Crosshaven to Drake's Pool and back, 11am.

Registration at 10.45am, assemble at Glen Car Park. WHITE HOUSE: