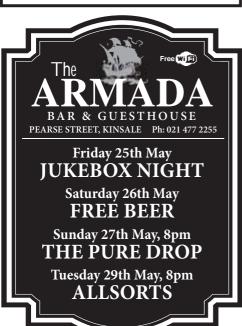

#### FRI 25th MAY

ARMADA: Jukebox Night. BANDON CO-OP: Special Offer on Ronseal Fence Life. Buy 2, get 1 free. Until 3rd June. BLUE HAVEN:

Alan Murphy, 10pm. **DON & BARRY'S** HISTORIC STROLL: 9.15am, 11.15am from

#### SAT 26th MAY

ARMADA: Free Beer **BACCHUS NIGHTCLUB:** DJ Sean, 11.30pm. BLUE HAVEN: Crazy Chester, 10pm. **DON & BARRY'S** HISTORIC STROLL: 9.15am, 11.15am from the Tourist Office.

**FOLKHOUSE:** i-Funk, 10.30pm. HAMLETS:

#### SUN 27th MAY

ARMADA: The Pure Drop, 8pm. BLUE HAVEN: Trad Sessions. 8.30pm.

**CLONAKILTY POINT** TO POINT RACES:

Inchydoney, 2.30pm. Bar, bookies, music and top class racing. **DON & BARRY'S** HISTORIC STROLL: 11.15am from the Tourist Office.

#### 2pm & 3pm. **TUES 29th MAY**

ARMADA: Allsorts, 8pm. **BABY & TODDLER** GROUP: Temperance Hall, 10am - 12 noon. BLUE HAVEN: Sonny & Friends, 9pm. DALTON'S BAR: Trad Singalong. **DON & BARRY'S** HISTORIC STROLL: 9.15am & 11.15am